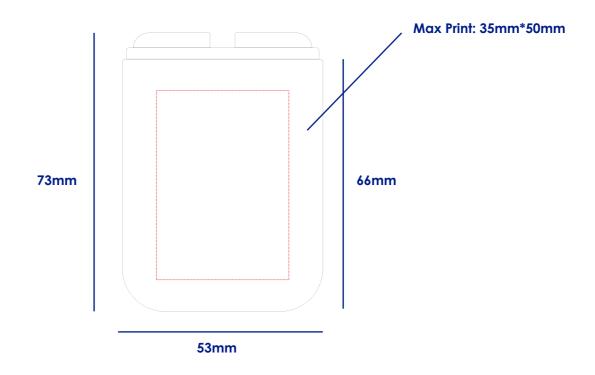

### **Product Colour**

White

Retractable Charger Box 73mm\*53mm Branding Method: Printed

## Logo Size